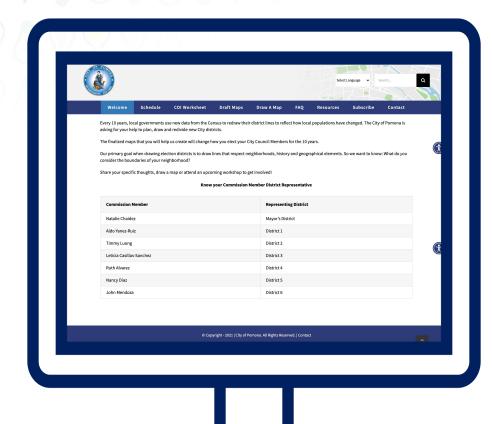

## Website Analytics

- 721 Users
- 1,051 Sessions
- 2,454 Pageviews
- 1:52 Average Session Duration
- 88.6% new visitors
- 11.4% returning visitors

#### Most Popular Website Pages

- Home Page (36.35%)
- Schedule (15.28%)
- Draw a Map (8.07%)
- Draft Maps (7.78%)
- Resources (6.81%)
- FAQs (6.32%)