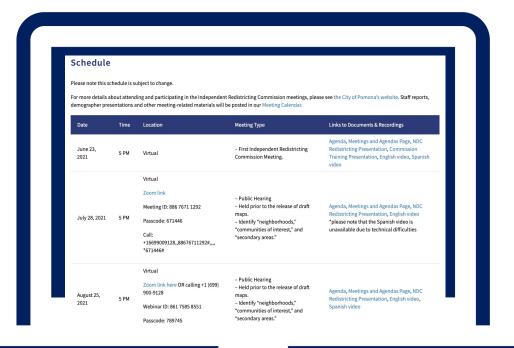

#### Most Popular Website Pages

- Home Page (36.35%)
- Schedule (15.28%)
- Draw a Map (8.07%)
- Draft Maps (7.78%)
- Resources (6.81%)
- FAQs (6.32%)