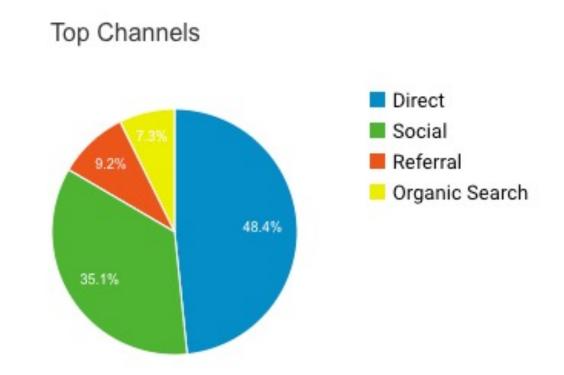

## Website Analytics (contd.)

- 356 direct
- Among the top referrers includes:
  - Facebook (27.6%)
  - Instagram (4%)
  - Inland Valley Daily Bulletin (1.9%)
  - San Gabriel Valley Tribune (1.4%)