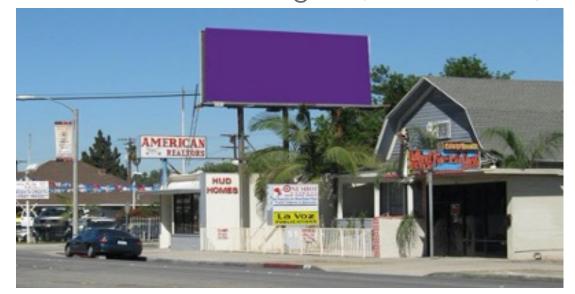

#### Future Outreach Options

- Signs
  - \$1,600 (placement) per location for a 4-week period + \$960 (design):
    - Locations include
      - Mission Blvd. N/L 200 E Central (reach: 74,740)
      - Mission Blvd. & Rebecca Ne (reach: 91,584)
      - Holt N/L 110 E Huntington (reach: 29,554)

#### Recommendations

- SMS Texting
  - -\$350/mo for 5 months = \$1,750
- YouTube Ads
  - Recommended Spending \$10/day for 8 weeks (\$560) + \$1,850
- Signs
  - \$4,160 for 2 location placements for 4 weeks
    - Mission Blvd. N/L 200 E Central (reach: 74,740)
    - Mission Blvd. & Rebecca Ne (reach: 91,584)
- Total: \$8,320 (from existing agreement)