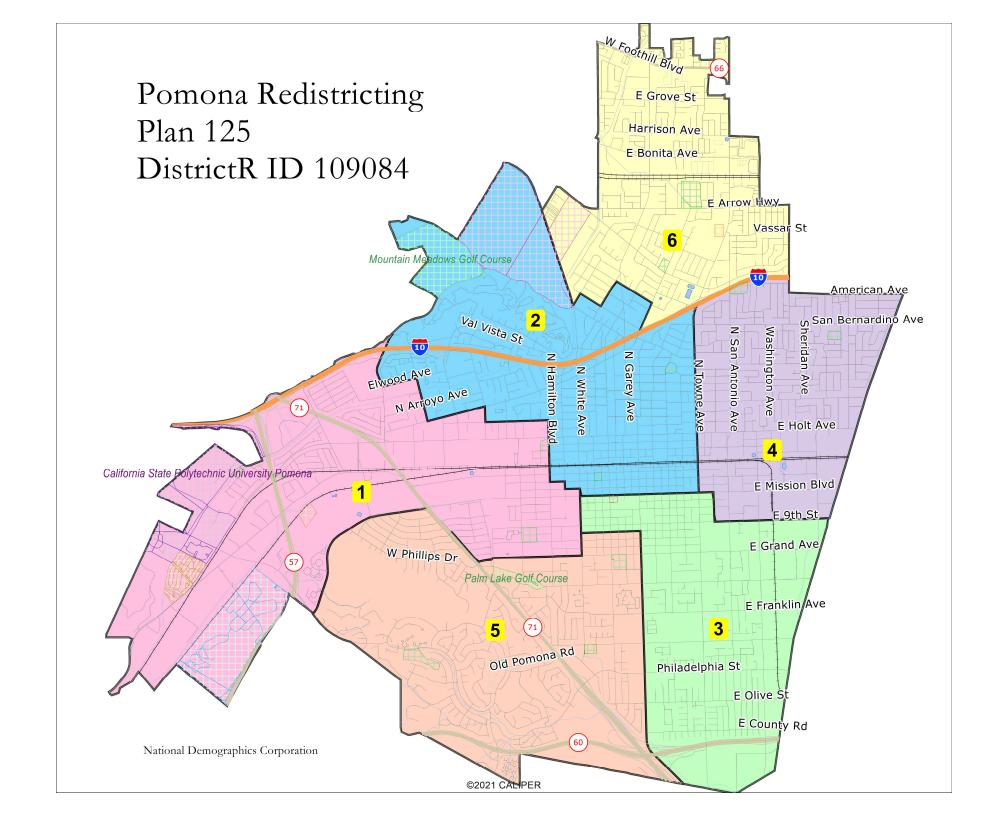

|                                                                                                                                                        | Plan                                                                                                                                                                                                                                                                    | 125 - Dis                                                                                                                             | strictR 10                                                                  | 09084                                                                                                                  |                                                                                                           |                                                                            |                                                                          |                                                                                |
|--------------------------------------------------------------------------------------------------------------------------------------------------------|-------------------------------------------------------------------------------------------------------------------------------------------------------------------------------------------------------------------------------------------------------------------------|---------------------------------------------------------------------------------------------------------------------------------------|-----------------------------------------------------------------------------|------------------------------------------------------------------------------------------------------------------------|-----------------------------------------------------------------------------------------------------------|----------------------------------------------------------------------------|--------------------------------------------------------------------------|--------------------------------------------------------------------------------|
| District                                                                                                                                               |                                                                                                                                                                                                                                                                         | 1                                                                                                                                     | 2                                                                           | 3                                                                                                                      | 4                                                                                                         | 5                                                                          | 6                                                                        | Total                                                                          |
|                                                                                                                                                        | Total Pop                                                                                                                                                                                                                                                               | 25,526                                                                                                                                | 25,397                                                                      | 25,658                                                                                                                 | 25,432                                                                                                    | 25,232                                                                     | 25,309                                                                   | 152,554                                                                        |
|                                                                                                                                                        | Deviation from ideal                                                                                                                                                                                                                                                    | 100                                                                                                                                   | -29                                                                         | 232                                                                                                                    | 6                                                                                                         | -194                                                                       | -117                                                                     | 426                                                                            |
|                                                                                                                                                        | % Deviation                                                                                                                                                                                                                                                             | 0.39%                                                                                                                                 | -0.11%                                                                      | 0.91%                                                                                                                  | 0.02%                                                                                                     | -0.76%                                                                     | -0.46%                                                                   | 1.68%                                                                          |
| Total Pop                                                                                                                                              | % Hisp                                                                                                                                                                                                                                                                  | 77.1%                                                                                                                                 | 69%                                                                         | 81%                                                                                                                    | 80%                                                                                                       | 59%                                                                        | 60%                                                                      | 71%                                                                            |
|                                                                                                                                                        | % NH White                                                                                                                                                                                                                                                              | 8%                                                                                                                                    | 14%                                                                         | 4%                                                                                                                     | 7%                                                                                                        | 11%                                                                        | 18%                                                                      | 10%                                                                            |
|                                                                                                                                                        | % NH Black                                                                                                                                                                                                                                                              | 5%                                                                                                                                    | 6%                                                                          | 4%                                                                                                                     | 5%                                                                                                        | 6%                                                                         | 9%                                                                       | 6%                                                                             |
|                                                                                                                                                        | % Asian-American                                                                                                                                                                                                                                                        | 8%                                                                                                                                    | 9%                                                                          | 9%                                                                                                                     | 6%                                                                                                        | 22%                                                                        | 11%                                                                      | 11%                                                                            |
|                                                                                                                                                        | Total                                                                                                                                                                                                                                                                   | 13,350                                                                                                                                | 14,869                                                                      | 12,323                                                                                                                 | 12,491                                                                                                    | 16,536                                                                     | 16,454                                                                   | 86,021                                                                         |
|                                                                                                                                                        | % Hisp                                                                                                                                                                                                                                                                  | 66%                                                                                                                                   | 62%                                                                         | 75%                                                                                                                    | 67%                                                                                                       | 52%                                                                        | 54%                                                                      | 62%                                                                            |
| Citizen Voting Age Pop                                                                                                                                 | % NH White                                                                                                                                                                                                                                                              | 15%                                                                                                                                   | 22%                                                                         | 8%                                                                                                                     | 14%                                                                                                       | 17%                                                                        | 23%                                                                      | 17%                                                                            |
|                                                                                                                                                        | % NH Black                                                                                                                                                                                                                                                              | 7%                                                                                                                                    | 6%                                                                          | 5%                                                                                                                     | 11%                                                                                                       | 7%                                                                         | 12%                                                                      | 8%                                                                             |
|                                                                                                                                                        | % Asian/Pac.Isl.                                                                                                                                                                                                                                                        | 12%                                                                                                                                   | 8%                                                                          | 11%                                                                                                                    | 7%                                                                                                        | 24%                                                                        | 9%                                                                       | 12%                                                                            |
| Voter Registration<br>(Nov 2020)                                                                                                                       | Total                                                                                                                                                                                                                                                                   | 10,139                                                                                                                                | 12,868                                                                      | 10,711                                                                                                                 | 11,337                                                                                                    | 14,929                                                                     | 13,654                                                                   | 73,638                                                                         |
|                                                                                                                                                        | % Latino est.                                                                                                                                                                                                                                                           | 72%                                                                                                                                   | 60%                                                                         | 77%                                                                                                                    | 71%                                                                                                       | 54%                                                                        | 53%                                                                      | 63%                                                                            |
|                                                                                                                                                        |                                                                                                                                                                                                                                                                         |                                                                                                                                       |                                                                             |                                                                                                                        |                                                                                                           |                                                                            |                                                                          |                                                                                |
|                                                                                                                                                        | % Spanish-Surnamed                                                                                                                                                                                                                                                      | 65%                                                                                                                                   | 55%                                                                         | 70%                                                                                                                    | 65%                                                                                                       | 49%                                                                        | 48%                                                                      | 58%                                                                            |
|                                                                                                                                                        | % Asian-Surnamed                                                                                                                                                                                                                                                        | 4%                                                                                                                                    | 5%                                                                          | 6%                                                                                                                     | 4%                                                                                                        | 12%                                                                        | 4%                                                                       | 6%                                                                             |
|                                                                                                                                                        | % Filipino-Surnamed                                                                                                                                                                                                                                                     | 2%                                                                                                                                    | 2%                                                                          | 3%                                                                                                                     | 1%                                                                                                        | 3%                                                                         | 2%                                                                       | 2%                                                                             |
|                                                                                                                                                        | % NH White est.                                                                                                                                                                                                                                                         | 15%                                                                                                                                   | 29%                                                                         | 13%                                                                                                                    | 17%                                                                                                       | 24%                                                                        | 29%                                                                      | 22%                                                                            |
|                                                                                                                                                        | % NH Black                                                                                                                                                                                                                                                              | 10%                                                                                                                                   | 8%                                                                          | 7%                                                                                                                     | 11%                                                                                                       | 11%                                                                        | 15%                                                                      | 11%                                                                            |
|                                                                                                                                                        | Total                                                                                                                                                                                                                                                                   | 6,202                                                                                                                                 | 8,654                                                                       | 6,549                                                                                                                  | 7,460                                                                                                     | 10,681                                                                     | 9,839                                                                    | 49,385                                                                         |
| Voter Turnout<br>(Nov 2020)                                                                                                                            | % Latino est.                                                                                                                                                                                                                                                           | 73%                                                                                                                                   | 59%                                                                         | 76%                                                                                                                    | 71%                                                                                                       | 52%                                                                        | 52%                                                                      | 62%                                                                            |
|                                                                                                                                                        | % Spanish-Surnamed                                                                                                                                                                                                                                                      | 66%                                                                                                                                   | 54%                                                                         | 70%                                                                                                                    | 65%                                                                                                       | 48%                                                                        | 48%                                                                      | 57%                                                                            |
|                                                                                                                                                        | % Asian-Surnamed                                                                                                                                                                                                                                                        | 4%                                                                                                                                    | 5%                                                                          | 6%                                                                                                                     | 4%                                                                                                        | 12%                                                                        | 5%                                                                       | 6%                                                                             |
|                                                                                                                                                        | % Filipino-Surnamed                                                                                                                                                                                                                                                     | 2%                                                                                                                                    | 2%                                                                          | 3%                                                                                                                     | 2%                                                                                                        | 3%                                                                         | 2%                                                                       | 2%                                                                             |
|                                                                                                                                                        | % NH White est.                                                                                                                                                                                                                                                         | 15%                                                                                                                                   | 30%                                                                         | 13%                                                                                                                    | 17%                                                                                                       | 25%                                                                        | 30%                                                                      | 23%                                                                            |
|                                                                                                                                                        | % NH Black                                                                                                                                                                                                                                                              | 9%                                                                                                                                    | 8%                                                                          | 6%                                                                                                                     | 11%                                                                                                       | 11%                                                                        | 15%                                                                      | 10%                                                                            |
| Voter Turnout<br>(Nov 2018)                                                                                                                            | Total                                                                                                                                                                                                                                                                   | 3,598                                                                                                                                 | 5,354                                                                       | 3,864                                                                                                                  | 4,320                                                                                                     | 6,815                                                                      | 6,162                                                                    | 30,113                                                                         |
|                                                                                                                                                        | % Latino est.                                                                                                                                                                                                                                                           | 71%                                                                                                                                   | 55%                                                                         | 77%                                                                                                                    | 69%                                                                                                       | 50%                                                                        | 48%                                                                      | 59%                                                                            |
|                                                                                                                                                        | % Spanish-Surnamed                                                                                                                                                                                                                                                      | 65%                                                                                                                                   | 51%                                                                         | 71%                                                                                                                    | 63%                                                                                                       | 46%                                                                        | 44%                                                                      | 55%                                                                            |
|                                                                                                                                                        | % Asian-Surnamed                                                                                                                                                                                                                                                        | 3%                                                                                                                                    | 4%                                                                          | 5%                                                                                                                     | 3%                                                                                                        | 10%                                                                        | 3%                                                                       | 5%                                                                             |
|                                                                                                                                                        |                                                                                                                                                                                                                                                                         | 2%                                                                                                                                    | 1%                                                                          | 3%                                                                                                                     | 1%                                                                                                        | 3%                                                                         | 2%                                                                       | 2%                                                                             |
|                                                                                                                                                        | % Filipino-Surnamed                                                                                                                                                                                                                                                     |                                                                                                                                       |                                                                             |                                                                                                                        |                                                                                                           |                                                                            |                                                                          | 25%                                                                            |
|                                                                                                                                                        | % NH White est.                                                                                                                                                                                                                                                         | 16%                                                                                                                                   | 33%                                                                         | 13%                                                                                                                    | 19%                                                                                                       | 28%                                                                        | 33%                                                                      |                                                                                |
|                                                                                                                                                        | % NH Black est.                                                                                                                                                                                                                                                         | 10%                                                                                                                                   | 8%                                                                          | 6%                                                                                                                     | 11%                                                                                                       | 12%                                                                        | 15%                                                                      | 11%                                                                            |
| ACS Pop. Est.                                                                                                                                          | T                                                                                                                                                                                                                                                                       | 05.054                                                                                                                                |                                                                             |                                                                                                                        |                                                                                                           |                                                                            |                                                                          |                                                                                |
| ACS Pop. Est.                                                                                                                                          | Total                                                                                                                                                                                                                                                                   | 25,351                                                                                                                                | 25,016                                                                      | 25,670                                                                                                                 | 24,871                                                                                                    | 25,661                                                                     | 25,415                                                                   |                                                                                |
| ACS Pop. Est.                                                                                                                                          | age0-19                                                                                                                                                                                                                                                                 | 30%                                                                                                                                   | 28%                                                                         | 30%                                                                                                                    | 32%                                                                                                       | 27%                                                                        | 25%                                                                      | 29%                                                                            |
| ACS Pop. Est.                                                                                                                                          |                                                                                                                                                                                                                                                                         |                                                                                                                                       |                                                                             |                                                                                                                        |                                                                                                           |                                                                            |                                                                          |                                                                                |
| ·                                                                                                                                                      | age0-19                                                                                                                                                                                                                                                                 | 30%                                                                                                                                   | 28%                                                                         | 30%                                                                                                                    | 32%                                                                                                       | 27%                                                                        | 25%                                                                      | 29%                                                                            |
| Age                                                                                                                                                    | age0-19<br>age20-60                                                                                                                                                                                                                                                     | 30%<br>57%                                                                                                                            | 28%<br>57%                                                                  | 30%<br>57%                                                                                                             | 32%<br>55%                                                                                                | 27%<br>53%                                                                 | 25%<br>56%                                                               | 29%<br>56%                                                                     |
| ·                                                                                                                                                      | age0-19<br>age20-60<br>age60plus                                                                                                                                                                                                                                        | 30%<br>57%<br>13%                                                                                                                     | 28%<br>57%<br>15%                                                           | 30%<br>57%<br>12%                                                                                                      | 32%<br>55%<br>13%                                                                                         | 27%<br>53%<br>20%                                                          | 25%<br>56%<br>19%                                                        | 29%<br>56%<br>16%                                                              |
| Age                                                                                                                                                    | age0-19<br>age20-60<br>age60plus<br>immigrants                                                                                                                                                                                                                          | 30%<br>57%<br>13%<br>35%                                                                                                              | 28%<br>57%<br>15%<br>30%                                                    | 30%<br>57%<br>12%<br>42%                                                                                               | 32%<br>55%<br>13%<br>34%                                                                                  | 27%<br>53%<br>20%<br>35%                                                   | 25%<br>56%<br>19%<br>29%                                                 | 29%<br>56%<br>16%<br>34%                                                       |
| Age<br>Immigration                                                                                                                                     | age0-19 age20-60 age60plus immigrants naturalized                                                                                                                                                                                                                       | 30%<br>57%<br>13%<br>35%<br>38%                                                                                                       | 28%<br>57%<br>15%<br>30%<br>40%                                             | 30%<br>57%<br>12%<br>42%<br>39%                                                                                        | 32%<br>55%<br>13%<br>34%<br>40%                                                                           | 27%<br>53%<br>20%<br>35%<br>59%                                            | 25%<br>56%<br>19%<br>29%<br>53%                                          | 29%<br>56%<br>16%<br>34%<br>44%                                                |
| Age                                                                                                                                                    | age0-19 age20-60 age60plus immigrants naturalized english                                                                                                                                                                                                               | 30%<br>57%<br>13%<br>35%<br>38%<br>30%                                                                                                | 28%<br>57%<br>15%<br>30%<br>40%<br>39%                                      | 30%<br>57%<br>12%<br>42%<br>39%<br>19%                                                                                 | 32%<br>55%<br>13%<br>34%<br>40%<br>32%                                                                    | 27%<br>53%<br>20%<br>35%<br>59%<br>40%                                     | 25%<br>56%<br>19%<br>29%<br>53%<br>45%                                   | 29%<br>56%<br>16%<br>34%<br>44%<br>34%                                         |
| Age<br>Immigration                                                                                                                                     | age0-19 age20-60 age60plus immigrants naturalized english spanish                                                                                                                                                                                                       | 30%<br>57%<br>13%<br>35%<br>38%<br>30%<br>61%                                                                                         | 28%<br>57%<br>15%<br>30%<br>40%<br>39%<br>53%                               | 30%<br>57%<br>12%<br>42%<br>39%<br>19%<br>73%                                                                          | 32%<br>55%<br>13%<br>34%<br>40%<br>32%<br>63%                                                             | 27%<br>53%<br>20%<br>35%<br>59%<br>40%<br>43%                              | 25%<br>56%<br>19%<br>29%<br>53%<br>45%<br>44%                            | 29%<br>56%<br>16%<br>34%<br>44%<br>34%<br>56%                                  |
| Age<br>Immigration                                                                                                                                     | age0-19 age20-60 age60plus immigrants naturalized english spanish asian-lang other lang                                                                                                                                                                                 | 30%<br>57%<br>13%<br>35%<br>38%<br>30%<br>61%                                                                                         | 28%<br>57%<br>15%<br>30%<br>40%<br>39%<br>53%                               | 30%<br>57%<br>12%<br>42%<br>39%<br>19%<br>73%                                                                          | 32%<br>55%<br>13%<br>34%<br>40%<br>32%<br>63%<br>4%                                                       | 27%<br>53%<br>20%<br>35%<br>59%<br>40%<br>43%                              | 25%<br>56%<br>19%<br>29%<br>53%<br>45%<br>44%<br>9%                      | 29%<br>56%<br>16%<br>34%<br>44%<br>34%<br>56%<br>8%                            |
| Age Immigration Language spoken at home                                                                                                                | age0-19 age20-60 age60plus immigrants naturalized english spanish asian-lang other lang Speaks Eng. "Less than Very Well"                                                                                                                                               | 30%<br>57%<br>13%<br>35%<br>38%<br>30%<br>61%<br>8%<br>2%                                                                             | 28%<br>57%<br>15%<br>30%<br>40%<br>39%<br>53%<br>5%<br>2%                   | 30%<br>57%<br>12%<br>42%<br>39%<br>19%<br>73%<br>7%<br>1%                                                              | 32%<br>55%<br>13%<br>34%<br>40%<br>32%<br>63%<br>4%<br>1%<br>27%                                          | 27% 53% 20% 35% 59% 40% 43% 15% 2% 24%                                     | 25%<br>56%<br>19%<br>29%<br>53%<br>45%<br>44%<br>9%<br>3%                | 29%<br>56%<br>16%<br>34%<br>44%<br>56%<br>8%<br>2%                             |
| Age  Immigration  Language spoken at home  Language Fluency  Education                                                                                 | age0-19 age20-60 age60plus immigrants naturalized english spanish asian-lang other lang Speaks Eng. "Less than Very Well"                                                                                                                                               | 30%<br>57%<br>13%<br>35%<br>38%<br>30%<br>61%<br>8%<br>2%<br>29%                                                                      | 28% 57% 15% 30% 40% 39% 53% 5% 2% 25% 44%                                   | 30%<br>57%<br>12%<br>42%<br>39%<br>19%<br>73%<br>7%<br>1%<br>36%<br>43%                                                | 32%<br>55%<br>13%<br>34%<br>40%<br>32%<br>63%<br>4%<br>1%<br>27%<br>45%                                   | 27% 53% 20% 35% 59% 40% 43% 15% 2% 24% 42%                                 | 25% 56% 19% 29% 53% 45% 44% 9% 3% 19%                                    | 29%<br>56%<br>16%<br>34%<br>44%<br>34%<br>56%<br>8%<br>2%<br>27%<br>45%        |
| Age  Immigration  Language spoken at home  Language Fluency                                                                                            | age0-19 age20-60 age60plus immigrants naturalized english spanish asian-lang other lang Speaks Eng. "Less than Very Well" hs-grad bachelor                                                                                                                              | 30%<br>57%<br>13%<br>35%<br>38%<br>30%<br>61%<br>8%<br>2%<br>29%<br>44%                                                               | 28% 57% 15% 30% 40% 39% 53% 5% 2% 25% 44% 14%                               | 30%<br>57%<br>12%<br>42%<br>39%<br>19%<br>73%<br>7%<br>11%<br>36%<br>43%<br>9%                                         | 32%<br>55%<br>13%<br>34%<br>40%<br>32%<br>63%<br>4%<br>1%<br>27%<br>45%                                   | 27% 53% 20% 35% 59% 40% 43% 15% 2% 24% 42% 20%                             | 25% 56% 19% 29% 53% 45% 44% 9% 3% 19% 49%                                | 29%<br>56%<br>16%<br>34%<br>44%<br>34%<br>56%<br>8%<br>27%<br>45%<br>13%       |
| Age  Immigration  Language spoken at home  Language Fluency  Education (among those age 25+)                                                           | age0-19 age20-60 age60plus immigrants naturalized english spanish asian-lang other lang Speaks Eng. "Less than Very Well" hs-grad bachelor graduatedegree                                                                                                               | 30%<br>57%<br>13%<br>35%<br>38%<br>30%<br>61%<br>8%<br>2%<br>29%<br>44%<br>10%<br>2%                                                  | 28% 57% 15% 30% 40% 39% 53% 5% 2% 25% 44% 14% 6%                            | 30%<br>57%<br>12%<br>42%<br>39%<br>19%<br>73%<br>7%<br>1%<br>36%<br>43%<br>9%<br>2%                                    | 32%<br>55%<br>13%<br>34%<br>40%<br>32%<br>63%<br>4%<br>1%<br>27%<br>45%<br>10%<br>3%                      | 27% 53% 20% 35% 59% 40% 43% 15% 2% 24% 42% 20% 8%                          | 25% 56% 19% 29% 53% 45% 44% 9% 3% 19% 49% 16% 7%                         | 29%<br>56%<br>16%<br>34%<br>44%<br>34%<br>56%<br>8%<br>2%<br>27%<br>45%<br>13% |
| Age  Immigration  Language spoken at home  Language Fluency  Education (among those age 25+)  Child in Household                                       | age0-19 age20-60 age60plus immigrants naturalized english spanish asian-lang other lang Speaks Eng. "Less than Very Well" hs-grad bachelor graduatedegree child-under18                                                                                                 | 30%<br>57%<br>13%<br>35%<br>38%<br>30%<br>61%<br>8%<br>2%<br>29%<br>44%<br>10%<br>2%<br>43%                                           | 28% 57% 15% 30% 40% 39% 53% 5% 2% 25% 44% 14% 6% 37%                        | 30%<br>57%<br>12%<br>42%<br>39%<br>19%<br>73%<br>7%<br>1%<br>36%<br>43%<br>9%<br>2%<br>52%                             | 32%<br>55%<br>13%<br>34%<br>40%<br>32%<br>63%<br>4%<br>1%<br>27%<br>45%<br>10%<br>3%<br>47%               | 27% 53% 20% 35% 59% 40% 43% 15% 2% 24% 42% 20% 8% 39%                      | 25% 56% 19% 29% 53% 45% 44% 9% 3% 19% 49% 16% 7% 36%                     | 29%<br>56%<br>16%<br>34%<br>44%<br>56%<br>8%<br>2%<br>27%<br>45%<br>13%<br>5%  |
| Age  Immigration  Language spoken at home  Language Fluency  Education (among those age 25+)                                                           | age0-19 age20-60 age60plus immigrants naturalized english spanish asian-lang other lang Speaks Eng. "Less than Very Well" hs-grad bachelor graduatedegree child-under18 employed                                                                                        | 30%<br>57%<br>13%<br>35%<br>38%<br>30%<br>61%<br>8%<br>2%<br>29%<br>44%<br>10%<br>2%<br>43%<br>60%                                    | 28% 57% 15% 30% 40% 39% 53% 5% 2% 25% 44% 14% 6% 37% 64%                    | 30%<br>57%<br>12%<br>42%<br>39%<br>19%<br>73%<br>7%<br>1%<br>36%<br>43%<br>9%<br>2%<br>52%<br>64%                      | 32%<br>55%<br>13%<br>34%<br>40%<br>32%<br>63%<br>4%<br>1%<br>27%<br>45%<br>10%<br>3%<br>47%<br>67%        | 27% 53% 20% 35% 59% 40% 43% 15% 2% 24% 42% 20% 8% 39% 64%                  | 25% 56% 19% 29% 53% 45% 44% 9% 3% 19% 49% 16% 7% 36% 66%                 | 29% 56% 16% 34% 44% 34% 56% 8% 2% 27% 45% 45% 42% 64%                          |
| Age  Immigration  Language spoken at home  Language Fluency  Education (among those age 25+)  Child in Household                                       | age0-19 age20-60 age60plus immigrants naturalized english spanish asian-lang other lang Speaks Eng. "Less than Very Well" hs-grad bachelor graduatedegree child-under18 employed income 0-25k                                                                           | 30%<br>57%<br>13%<br>35%<br>38%<br>30%<br>61%<br>8%<br>29<br>44%<br>10%<br>2%<br>43%<br>60%                                           | 28% 57% 15% 30% 40% 39% 53% 5% 2% 25% 44% 14% 6% 37% 64% 20%                | 30%<br>57%<br>12%<br>42%<br>39%<br>19%<br>73%<br>7%<br>1%<br>36%<br>43%<br>9%<br>2%<br>52%<br>64%<br>17%               | 32%<br>55%<br>13%<br>34%<br>40%<br>32%<br>63%<br>4%<br>1%<br>27%<br>45%<br>10%<br>3%<br>47%<br>67%<br>21% | 27% 53% 20% 35% 59% 40% 43% 15% 2% 244% 42% 20% 8% 39% 644%                | 25% 56% 19% 29% 53% 45% 44% 9% 3% 19% 49% 16% 66% 16%                    | 29% 56% 16% 34% 44% 34% 56% 8% 2% 45% 45% 45% 13% 5% 42% 64%                   |
| Age  Immigration  Language spoken at home  Language Fluency  Education (among those age 25+)  Child in Household Pct of Pop. Age 16+                   | age0-19 age20-60 age60plus immigrants naturalized english spanish asian-lang other lang Speaks Eng. "Less than Very Well" hs-grad bachelor graduatedegree child-under18 employed income 0-25k income 25-50k                                                             | 30%<br>57%<br>13%<br>35%<br>38%<br>30%<br>61%<br>8%<br>29<br>44%<br>10%<br>2%<br>43%<br>60%<br>21%<br>33%                             | 28% 57% 15% 30% 40% 39% 53% 5% 2% 25% 44% 14% 6% 37% 64% 20% 23%            | 30%<br>57%<br>12%<br>42%<br>39%<br>19%<br>73%<br>7%<br>1%<br>36%<br>43%<br>9%<br>2%<br>52%<br>64%<br>17%<br>26%        | 32% 55% 13% 34% 40% 32% 63% 4% 1% 27% 45% 10% 3% 47% 67% 21% 22%                                          | 27% 53% 20% 35% 59% 40% 43% 15% 2% 24% 42% 20% 8% 39% 64% 11% 20%          | 25% 56% 19% 29% 53% 45% 44% 9% 3% 19% 46% 7% 36% 66% 16% 17%             | 29% 56% 16% 34% 44% 56% 8% 2% 45% 45% 45% 64% 64% 18%                          |
| Age  Immigration  Language spoken at home  Language Fluency  Education (among those age 25+)  Child in Household                                       | age0-19 age20-60 age60plus immigrants naturalized english spanish asian-lang other lang Speaks Eng. "Less than Very Well" hs-grad bachelor graduatedegree child-under18 employed income 0-25k income 25-50k income 50-75k                                               | 30%<br>57%<br>13%<br>35%<br>38%<br>30%<br>61%<br>8%<br>29<br>44%<br>10%<br>2%<br>43%<br>60%<br>21%<br>33%<br>17%                      | 28% 57% 15% 30% 40% 39% 53% 5% 2% 25% 44% 14% 6% 37% 64% 20% 23% 18%        | 30%<br>57%<br>12%<br>42%<br>39%<br>19%<br>73%<br>7%<br>1%<br>36%<br>43%<br>9%<br>2%<br>52%<br>64%<br>17%<br>26%<br>19% | 32% 55% 13% 34% 40% 32% 63% 4% 1% 27% 45% 10% 3% 47% 67% 21% 22%                                          | 27% 53% 20% 35% 59% 40% 43% 15% 2% 24% 42% 20% 8% 39% 64% 11% 20% 19%      | 25% 56% 19% 29% 53% 45% 44% 9% 3% 19% 46% 7% 36% 66% 16% 17% 16%         | 29% 56% 16% 34% 44% 56% 8% 2% 45% 45% 42% 64% 18%                              |
| Age  Immigration  Language spoken at home  Language Fluency  Education (among those age 25+)  Child in Household Pct of Pop. Age 16+                   | age0-19 age20-60 age60plus immigrants naturalized english spanish asian-lang other lang Speaks Eng. "Less than Very Well" hs-grad bachelor graduatedegree child-under18 employed income 0-25k income 25-50k                                                             | 30%<br>57%<br>13%<br>35%<br>38%<br>30%<br>61%<br>8%<br>29<br>44%<br>10%<br>2%<br>43%<br>60%<br>21%<br>33%                             | 28% 57% 15% 30% 40% 39% 53% 5% 2% 25% 44% 14% 6% 37% 644% 20% 23% 18% 35%   | 30%<br>57%<br>12%<br>42%<br>39%<br>19%<br>73%<br>7%<br>1%<br>36%<br>43%<br>9%<br>2%<br>52%<br>64%<br>17%<br>26%        | 32% 55% 13% 34% 40% 32% 63% 4% 1% 27% 45% 10% 3% 47% 67% 21% 22% 33%                                      | 27% 53% 20% 35% 59% 40% 43% 15% 2% 24% 42% 20% 8% 39% 64% 11% 20% 19% 41%  | 25% 56% 19% 29% 53% 45% 44% 9% 3% 19% 49% 16% 7% 36% 66% 16% 17% 16% 45% | 29% 56% 16% 34% 44% 56% 8% 27% 45% 13% 542% 64% 18% 23% 18% 37%                |
| Age  Immigration  Language spoken at home  Language Fluency  Education (among those age 25+)  Child in Household Pct of Pop. Age 16+                   | age0-19 age20-60 age60plus immigrants naturalized english spanish asian-lang other lang Speaks Eng. "Less than Very Well" hs-grad bachelor graduatedegree child-under18 employed income 0-25k income 25-50k income 50-75k                                               | 30%<br>57%<br>13%<br>35%<br>38%<br>30%<br>61%<br>8%<br>29<br>44%<br>10%<br>2%<br>43%<br>60%<br>21%<br>33%<br>17%                      | 28% 57% 15% 30% 40% 39% 53% 5% 2% 25% 44% 14% 6% 37% 64% 20% 23% 18%        | 30%<br>57%<br>12%<br>42%<br>39%<br>19%<br>73%<br>7%<br>1%<br>36%<br>43%<br>9%<br>2%<br>52%<br>64%<br>17%<br>26%<br>19% | 32% 55% 13% 34% 40% 32% 63% 4% 1% 27% 45% 10% 3% 47% 67% 21% 22%                                          | 27% 53% 20% 35% 59% 40% 43% 15% 2% 24% 42% 20% 8% 39% 64% 11% 20% 19%      | 25% 56% 19% 29% 53% 45% 44% 9% 3% 19% 46% 7% 36% 66% 16% 17% 16%         | 29% 56% 16% 34% 44% 56% 8% 2% 45% 45% 42% 64% 18%                              |
| Age  Immigration  Language spoken at home  Language Fluency  Education (among those age 25+)  Child in Household Pct of Pop. Age 16+                   | age0-19 age20-60 age60plus immigrants naturalized english spanish asian-lang other lang Speaks Eng. "Less than Very Well" hs-grad bachelor graduatedegree child-under18 employed income 0-25k income 25-50k income 50-75k income 75-200k                                | 30%<br>57%<br>13%<br>35%<br>38%<br>30%<br>61%<br>8%<br>29<br>44%<br>10%<br>2%<br>43%<br>60%<br>21%<br>33%<br>17%<br>27%               | 28% 57% 15% 30% 40% 39% 53% 5% 2% 25% 44% 14% 6% 37% 644% 20% 23% 18% 35%   | 30% 57% 12% 42% 39% 19% 73% 7% 1% 36% 43% 9% 2% 52% 644% 17% 26% 19% 35%                                               | 32% 55% 13% 34% 40% 32% 63% 4% 1% 27% 45% 10% 3% 47% 67% 21% 22% 33%                                      | 27% 53% 20% 35% 59% 40% 43% 15% 2% 24% 42% 20% 8% 39% 64% 11% 20% 19% 41%  | 25% 56% 19% 29% 53% 45% 44% 9% 3% 19% 49% 16% 7% 36% 66% 16% 17% 16% 45% | 56% 16% 34% 44% 34% 56% 8% 2% 45% 45% 13% 5% 42% 64% 18% 23% 18% 37%           |
| Age  Immigration  Language spoken at home  Language Fluency  Education (among those age 25+)  Child in Household Pct of Pop. Age 16+  Household Income | age0-19 age20-60 age60plus immigrants naturalized english spanish asian-lang other lang Speaks Eng. "Less than Very Well" hs-grad bachelor graduatedegree child-under18 employed income 0-25k income 25-50k income 50-75k income 75-200k income 200k-plus               | 30%<br>57%<br>13%<br>35%<br>38%<br>30%<br>61%<br>8%<br>29%<br>44%<br>10%<br>22%<br>43%<br>60%<br>21%<br>33%<br>17%<br>27%<br>3%       | 28% 57% 15% 30% 40% 39% 53% 5% 2% 25% 44% 6% 37% 64% 20% 23% 18% 35% 4%     | 30% 57% 12% 42% 39% 19% 73% 7% 1% 36% 43% 9% 2% 52% 64% 17% 26% 19% 35% 3%                                             | 32% 55% 13% 34% 40% 32% 63% 4% 1% 27% 45% 10% 3% 47% 67% 21% 22% 33% 2%                                   | 27% 53% 20% 35% 59% 40% 43% 15% 244 42% 20% 8% 39% 64% 11% 20% 19% 41% 10% | 25% 56% 19% 29% 53% 45% 44% 9% 3% 19% 46% 7% 36% 66% 16% 17% 66% 66%     | 29% 56% 16% 34% 44% 34% 56% 8% 27% 45% 13% 5% 42% 64% 18% 37% 5%               |
| Age  Immigration  Language spoken at home  Language Fluency  Education (among those age 25+)  Child in Household Pct of Pop. Age 16+                   | age0-19 age20-60 age60plus immigrants naturalized english spanish asian-lang other lang Speaks Eng. "Less than Very Well" hs-grad bachelor graduatedegree child-under18 employed income 0-25k income 25-50k income 50-75k income 75-200k income 200k-plus single family | 30%<br>57%<br>13%<br>35%<br>38%<br>30%<br>61%<br>8%<br>29%<br>44%<br>10%<br>2%<br>43%<br>60%<br>21%<br>33%<br>17%<br>27%<br>3%<br>65% | 28% 57% 15% 30% 40% 39% 53% 5% 2% 25% 44% 6% 37% 64% 20% 23% 18% 35% 4% 68% | 30% 57% 12% 42% 39% 19% 73% 7% 1% 36% 43% 9% 2% 52% 64% 17% 26% 19% 35% 3% 73%                                         | 32% 55% 13% 34% 40% 32% 63% 4% 1% 27% 45% 10% 3% 47% 67% 22% 22% 33% 2% 74%                               | 27% 53% 20% 35% 59% 40% 43% 15% 244 20% 88 39% 64% 11% 20% 19% 41% 10% 89% | 25% 56% 19% 29% 53% 45% 44% 9% 3% 19% 49% 16% 7% 36% 66% 16% 17% 66% 73% | 29% 56% 16% 34% 44% 34% 56% 8% 27% 45% 13% 5% 42% 64% 18% 37% 5% 74%           |